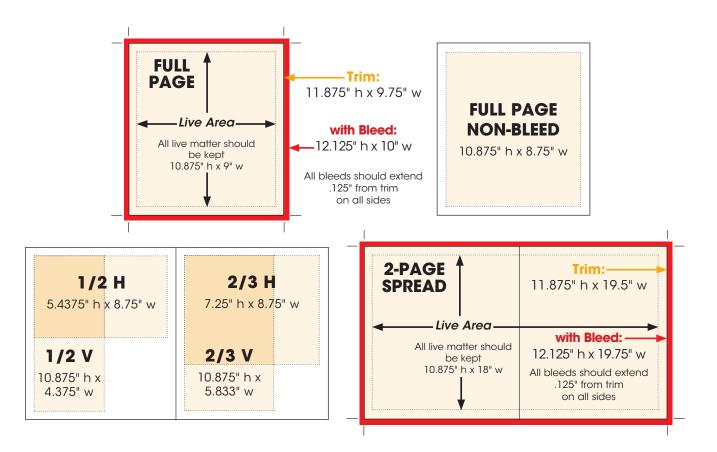

## Print Ad Specs

- Files for bleed ads should measure 12.125" h x 10" w on the outside edge to allow for trim size of 11.875" h x 9.75" w.
- All live matter should be kept 10.875" h x 9" w.

## FTP upload

(see http://cmasolutions.com/upload-artwork/).

- The preferred format is a PDF file. The file must be Press Optimized PDF. Be sure to include any fonts and images linked to your file. All photos must be high resolution (at least 300dpi). All color ads must be saved as CMYK not RGB. All bleed ads must have the appropriate bleed, extending .125" beyond crop marks that are set to the trim size of 11.875" h x 9.75" w.
- Sending a hard copy color proof is encouraged and is the only way we can ensure color accuracy.
- Files less than 3 MB in size can be sent via email to imarkelectricalads@cmasolutions.com.
- IMARK Electrical Now is printed on a high-speed sheet-fed offset press, 4-color process.